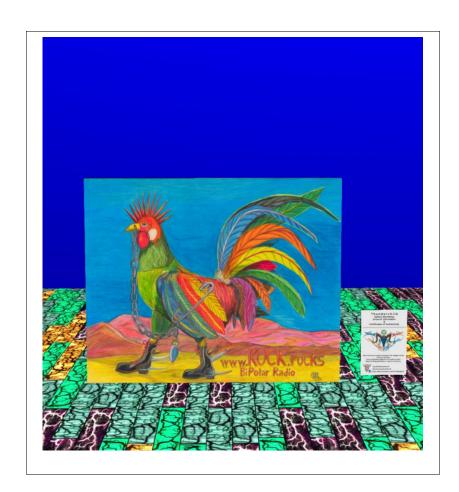

A Colorful rooster has a spiked Mohawk style Comb, a pierced beak with a chain leading to a large safety-pen through his wing and dangles a rabbit's foot. He's wearing tall linemen style boots with extra sharp spurs added. The Sandia Mountains of New Mexico, USA are in the background. The URL and station name are on the ground behind Punky.