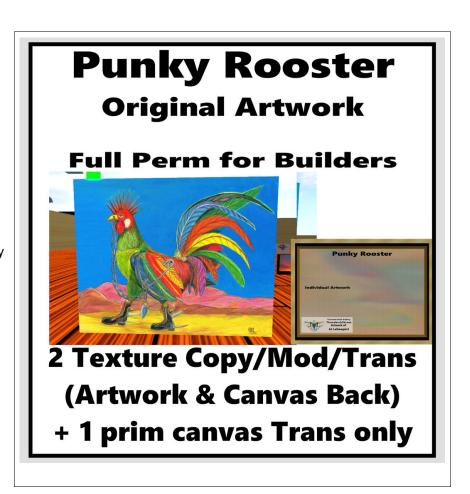

## **Full permission**

- · textures of original artwork
- One with URL & Info
- One without URL & Info
- · included canvas back label
- · one menu driven prim with artwork

Copyable products can be redelivered. If you lose your items, both the SL Marketplace and CasperVend systems can redeliver your purchase.

#### INFORMATION

Full project and artwork information at <a href="http://thunderchild.net">http://thunderchild.net</a>.

Artwork Information:

"Punky Rooster, Mascot KOCK.rocks BiPolar Radio" is a 2015 total colored pencil creation.

A Colorful rooster has a spiked Mohawk style Comb, a pierced beak with a chain leading to a large safety-pen through his wing and dangles a rabbit's foot. He's wearing tall linemen style boots with extra sharp spurs added. The Sandia Mountains of New Mexico, USA are in the background. The URL and station name are on the ground behind Punky.